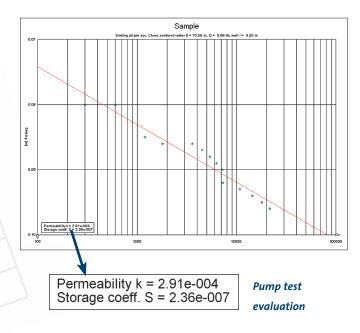

## Option DCPUMP-Evaluation

- Unconfined or confined aquifer
- Evaluation of the curve of sinking according to Chow/Jakob
- Evaluation of the re-rising according to Theis
- Evaluation of a stationary state according to Thiem (well - gauge level)
- Simple switching of points on/off
- Customizable ranges of measure values
- Determination of the permeability (k) or transmissivity (S)