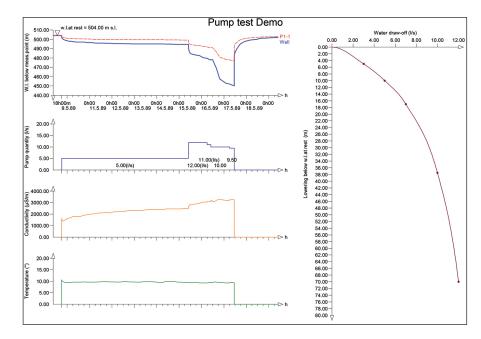

## Pump test graphic and evaluation DCPUMP

- German, English, French language
- Curve of sinking in the well
- up to 9 pertaining gauge levels in the diagram
- up to 9 customizable diagrams below (pumping capacity, conductivity, temperature, pH-value, ...)
- Optionally with capacity diagram
- Listing of all measure values
- Data logger as an addition for the import of measure data: Hydrotechnik, Ott, Seba, Aquitronic, CSM, ASCII or MS Excel with filter function

Pump test graphic